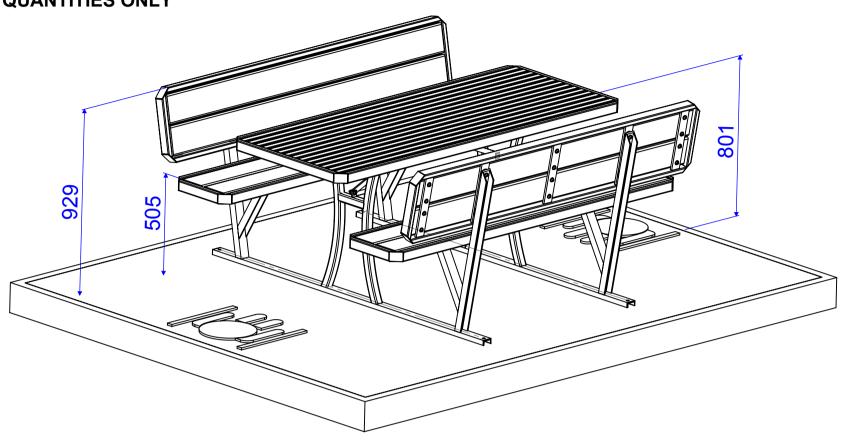

revision 00

©

SHEET 2

TITLE: Picnic Table Hardwood Seat— Steel Top with Backrest

| This Drawing should <b>NOT</b> be |
|-----------------------------------|
| used for Installation purposes.   |
| For Guidance Only                 |