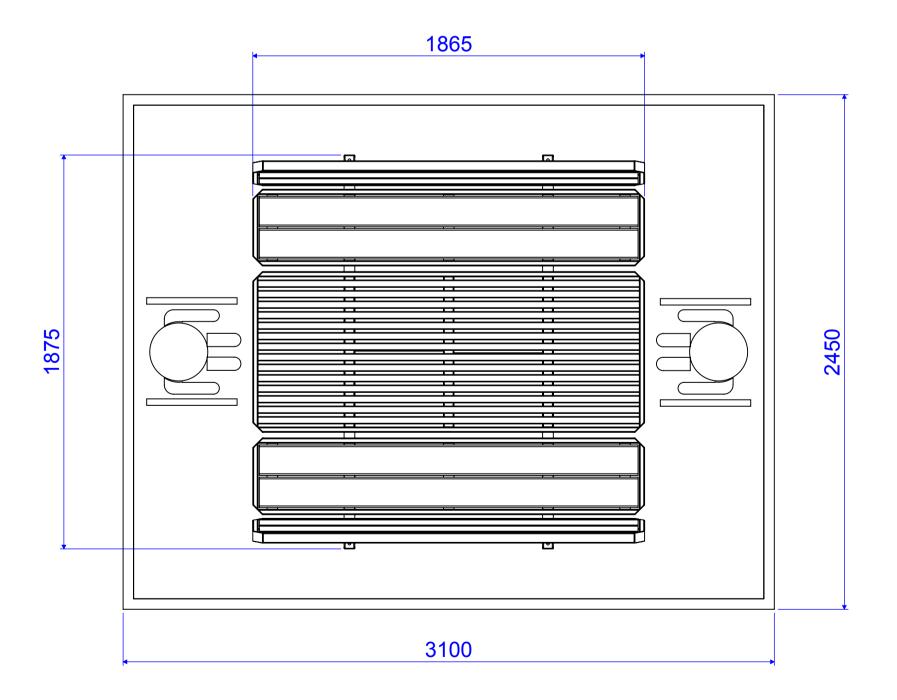

| ltem                                | Type              | Min Qty. |
|-------------------------------------|-------------------|----------|
| Surfacing<br>Base (m <sup>3</sup> ) | 1:2:4<br>Concrete | 0.71     |
| Length of<br>Edging (m)             | Flat Top PCC      | 11.1     |
| Edging Fix (m <sup>3</sup> )        | 1:2:4<br>Concrete | 0.33     |